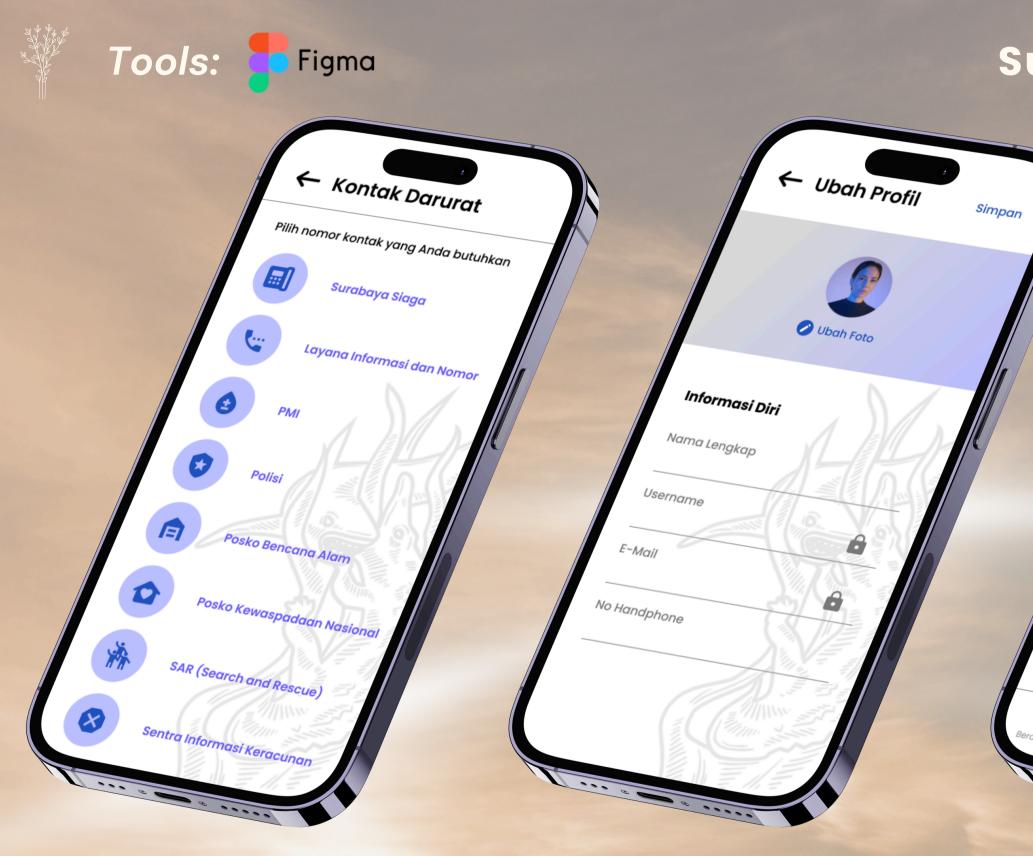

esar karena bekas dilalui Ada 2 lubang besar karena bekas alialui kendaraan berat dan membuat aspal groak besar sekali, tolong segera di perbaiki karena hikin manat iling kondaraan harus berialan besur sekuri, torong segera ar perbaiki karena bikin macet juga kendaraan harus berjalan pelan sekali agar tidak mentok.

Kategori: Jalan

#### Lokasi:

Jambangan , West Surabaya, Surabaya, ID Ciri khusus lokasi: Jalan prof dr Latumenten, Arah ke pluit, sebelum jembatan

8

----

Status Laporan

Tulis komentarmu...

Menunggu Laporan diterima 01 Des 2023 , 17:15

Diskusi Laporan

8

---





## Surabaya Terkini App

Aktivitas

Ditandai

Laporan Saya



Temukan laporan saya pada fitur laporan warga. Akses lasngsung fitur ini pada halaman utama.

Buka Laporan Saya

0

Lapor

Aktivitas

---

No. 5





# Surabaya Terkini App

|                       | Profil                                                                                               |
|-----------------------|------------------------------------------------------------------------------------------------------|
|                       | Hai, Nabila Neva<br>Nik belum terverifikasi                                                          |
|                       | Verifikasi Nik<br>Ajukan sekarang in Akun Warga<br>Lihat Akun in |
|                       | Pengaturan<br>Bahasa                                                                                 |
|                       | Tentang Aplikasi<br>Syarat dan Ketentuan<br>Dijakan Privasi                                          |
| [ Keluar              |