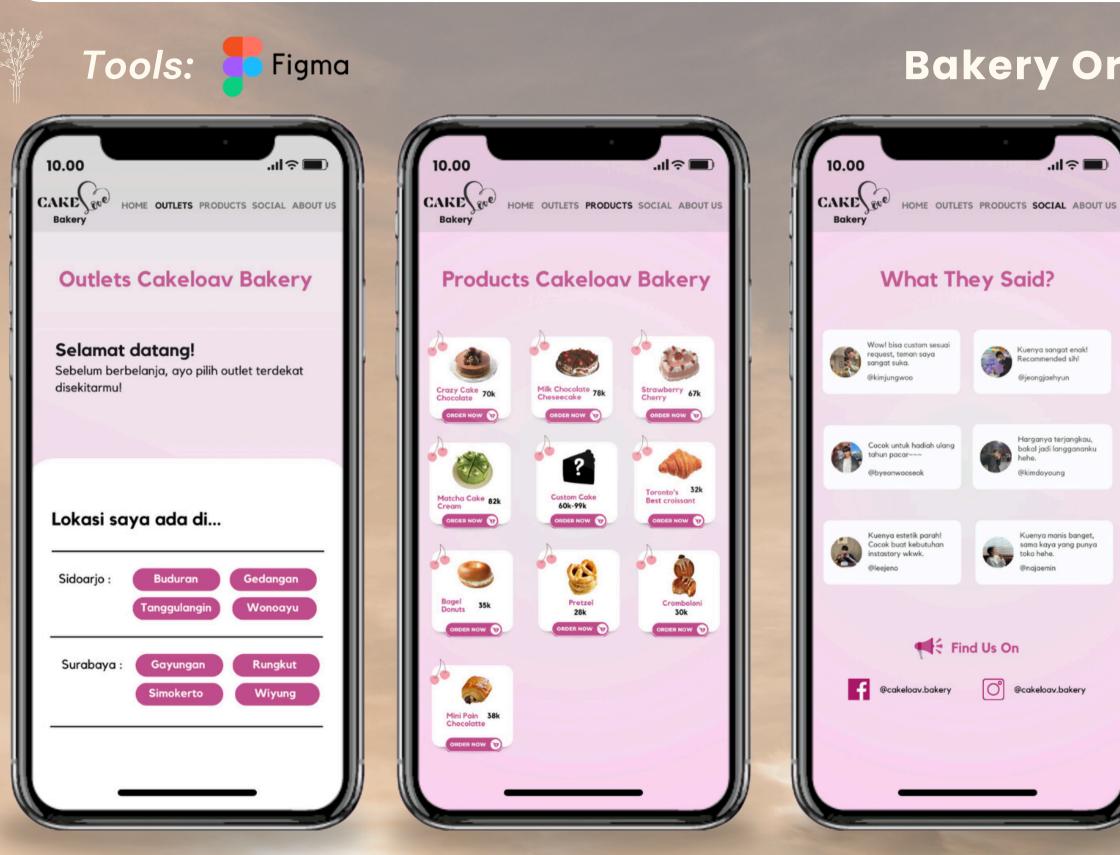

# Bakery Ordering App

# **Bakery Ordering App**

10.00

Kuenya sangat enak! Recommended sih! @jeongjaehyun Haraanva terianakau bakal jadi langgananku hehe. @kimdovound

sama kaya yang punya toko hehe.

@cakeloav.baker

CARE THE HOME OUTLETS PRODUCTS SOCIAL ABOUT US

#### One Stop **Cakeloav Bakery**

Cakeloav Bakery merupakan toko roti terkemuka di Jawa Timur dengan 2 cabang (Central Kitchen) yang mengelola 8 outlet: Sidoarjo (Buduran, Gedangan, Tanggulangin, Wonoayu). Kami akan terus berkembang ke kota-kota lain. Cakeloav Bakery adalah salah satu pelopor pertama dalam bisnis bakery modern di Jawa Timur. Didirikan pada tahun 2022, Cakeloav Bakery saat ini dikelola di bawah PT. Cipta Rasa. Produk kami sehat, bergizi dan terjangkau oleh semua orana.