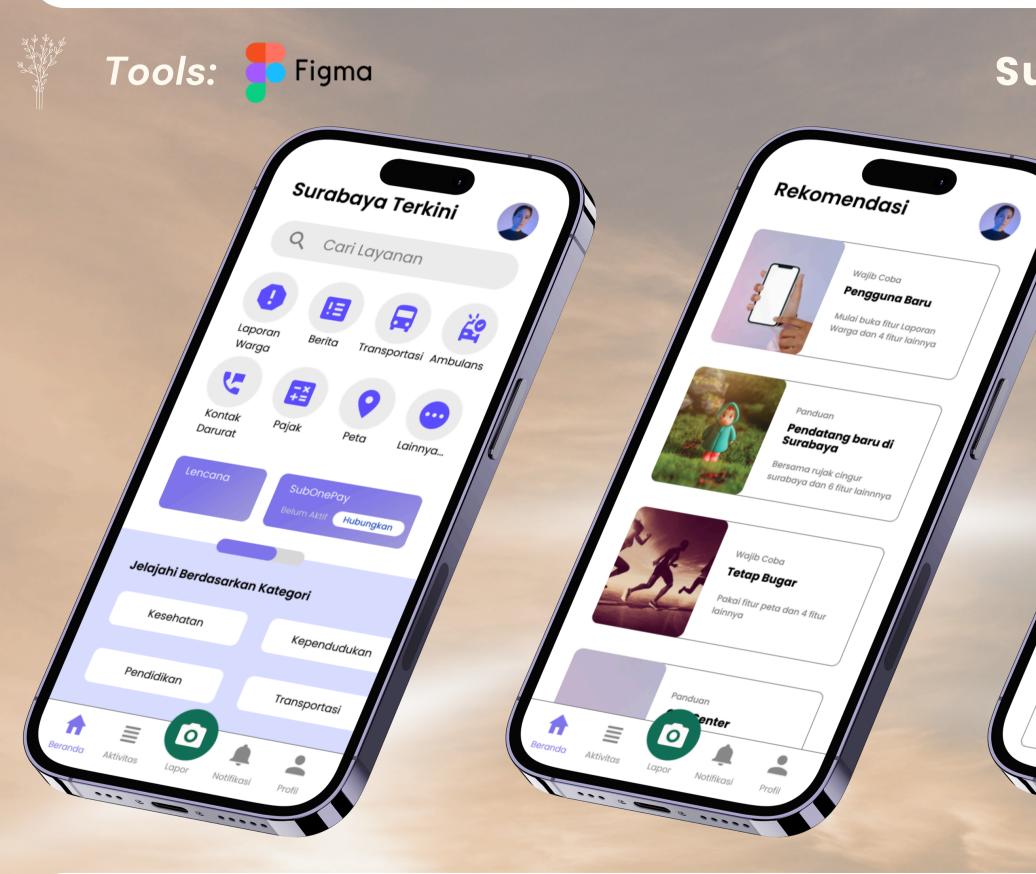

## Surabaya Terkini App

ID Laporan

SBY2463878284 🔽 / • Menunggu / 16

#### Permasalahan;

Ada 2 lubang besar karena bekas dilalui Ada 2 lubang besar karena bekas alialui kendaraan berat dan membuat aspal groak besar sekali, tolong segera di perbaiki karena hikin manat iling kondaraan harus berialan besur sekuri, torong segera ar perbaiki karena bikin macet juga kendaraan harus berjalan pelan sekali agar tidak mentok.

Kategori: Jalan

#### Lokasi:

Jambangan , West Surabaya, Surabaya, ID Ciri khusus lokasi: Jalan prof dr Latumenten, Arah ke pluit, sebelum jembatan

8

----

Status Laporan

Tulis komentarmu...

Menunggu Laporan diterima 01 Des 2023 , 17:15

Diskusi Laporan

8

---