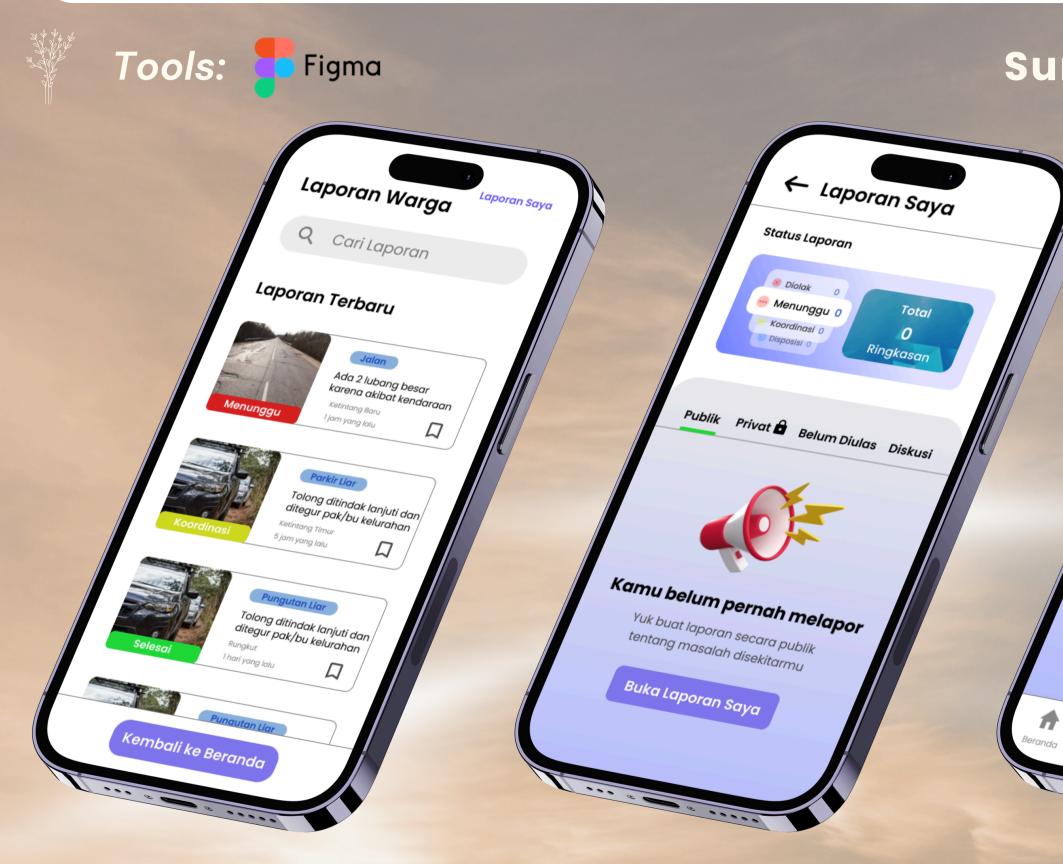

## Surabaya Terkini App

Aktivitas

Ditandai

Laporan Saya

Temukan laporan saya pada fitur laporan warga. Akses lasngsung fitur ini pada halaman utama.

Buka Laporan Saya

0

Lapor

Aktivitas

---

No. 5